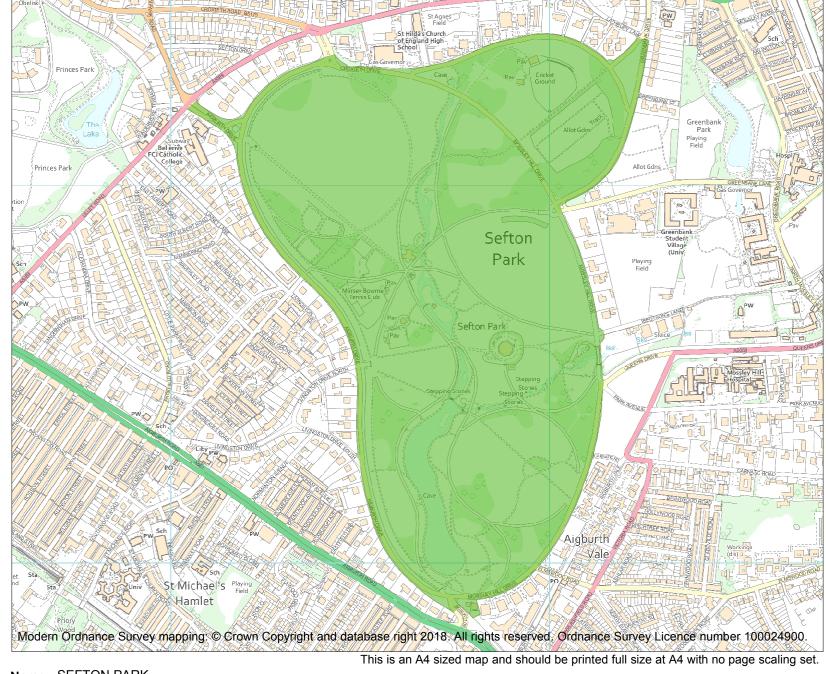

Each official record of a registered garden or other land contains a map. The map here has been translated from the official map and that process may have introduced inaccuracies. Copies of maps that form part of the official record can be obtained from Historic England.

This map was delivered electronically and when printed may not be to scale and may be subject to distortions. The map and grid references are for identification purposes only and must be read in conjunction with other information in the record.

| List Entry NGR: | SJ 37652 87623 |
|-----------------|----------------|
| Map Scale:      | 1:10000        |
| Print Date:     | 25 August 2024 |

HistoricEngland.org.uk

Name: SEFTON PARK